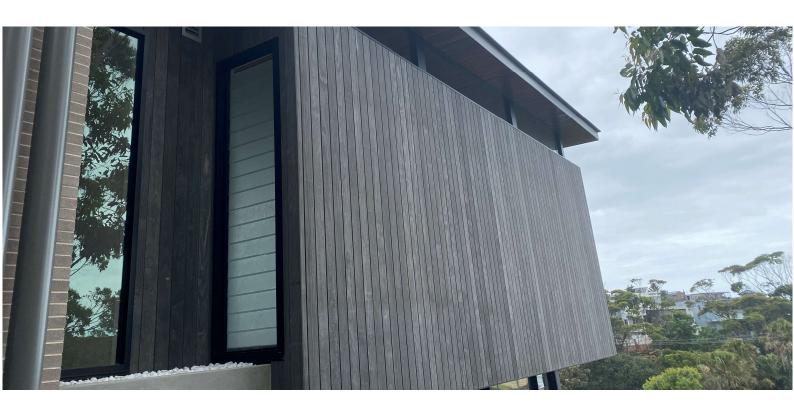

## → Highly durable

Accoya Color cladding stands the test of time, whatever the weather or climate

## > Highly stable

Minimal movement of the Accoya wood keeps boards in place like the day they were installed