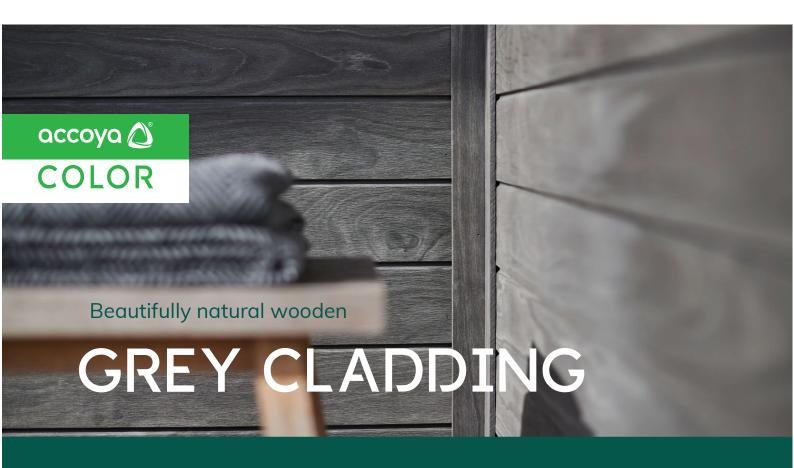

Accoya cladding gives you the beauty and benefits of real wood, without the drawbacks

## > Sustainably sourced

FSC <sup>®</sup> certified and Cradle to Cradle Certified <sup>®</sup> Gold, Accoya is safe for you and the planet

Accoya Color combines the beauty of natural, real wood to create the ultimate cladding solution for your outdoor living spaces.