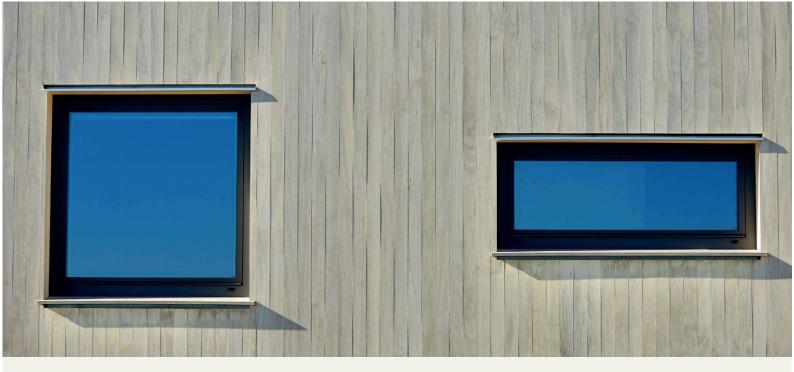

Superb performance, finish and sustainability credentials mean that Accoya is the perfect material for cladding projects.

- 50 year warrantyOffering a lifetime's peace of mind
- Highly stable
   Accoya cladding will not visibly shrink, swell or distort
- Ideal for coatings
   Accoya is ideal for coatings, offering high performance & long lasting application
- Very low maintenance
   Saving time and money with Accoya cladding which requires minimal on-going care
- Bespoke sizes and finishes
   Achieve the unique look you
   want for your project

Accoya brings new levels of performance and design flexibility to what can be achieved with wooden cladding.